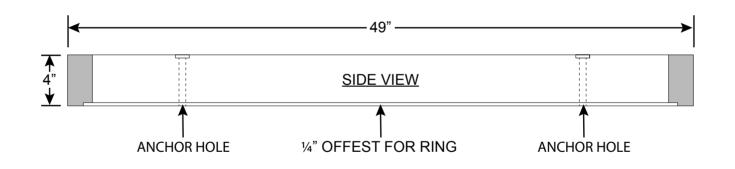

## **#7219-02** FIRST PLACE POLY SHOT PUT TOE BOARD

- FOR LEVEL CIRCLE
- MADE OF CROSS-LINK POLYETHYLENE WITH UV STABILIZER

<sup>1</sup>/<sub>2</sub>" HOLE FOR ANCHOR. COUNTER SUNK FOR ANCHOR, BOLT AND WASHER (ANCHORS NOT UNCLUDED)

END VIEW

 $4^{"} 4^{"} 4^{"} 4^{"} 4^{"} 4^{"} 4^{"} 4^{"} 4^{"} 4^{"} 4^{"} 4^{"} 4^{"} 4^{"} 4^{"} 4^{"} 4^{"} 4^{"} 4^{"} 4^{"} 4^{"} 4^{"} 4^{"} 4^{"} 4^{"} 4^{"} 4^{"} 4^{"} 4^{"} 4^{"} 4^{"} 4^{"} 4^{"} 4^{"} 4^{"} 4^{"} 4^{"} 4^{"} 4^{"} 4^{"} 4^{"} 4^{"} 4^{"} 4^{"} 4^{"} 4^{"} 4^{"} 4^{"} 4^{"} 4^{"} 4^{"} 4^{"} 4^{"} 4^{"} 4^{"} 4^{"} 4^{"} 4^{"} 4^{"} 4^{"} 4^{"} 4^{"} 4^{"} 4^{"} 4^{"} 4^{"} 4^{"} 4^{"} 4^{"} 4^{"} 4^{"} 4^{"} 4^{"} 4^{"} 4^{"} 4^{"} 4^{"} 4^{"} 4^{"} 4^{"} 4^{"} 4^{"} 4^{"} 4^{"} 4^{"} 4^{"} 4^{"} 4^{"} 4^{"} 4^{"} 4^{"} 4^{"} 4^{"} 4^{"} 4^{"} 4^{"} 4^{"} 4^{"} 4^{"} 4^{"} 4^{"} 4^{"} 4^{"} 4^{"} 4^{"} 4^{"} 4^{"} 4^{"} 4^{"} 4^{"} 4^{"} 4^{"} 4^{"} 4^{"} 4^{"} 4^{"} 4^{"} 4^{"} 4^{"} 4^{"} 4^{"} 4^{"} 4^{"} 4^{"} 4^{"} 4^{"} 4^{"} 4^{"} 4^{"} 4^{"} 4^{"} 4^{"} 4^{"} 4^{"} 4^{"} 4^{"} 4^{"} 4^{"} 4^{"} 4^{"} 4^{"} 4^{"} 4^{"} 4^{"} 4^{"} 4^{"} 4^{"} 4^{"} 4^{"} 4^{"} 4^{"} 4^{"} 4^{"} 4^{"} 4^{"} 4^{"} 4^{"} 4^{"} 4^{"} 4^{"} 4^{"} 4^{"} 4^{"} 4^{"} 4^{"} 4^{"} 4^{"} 4^{"} 4^{"} 4^{"} 4^{"} 4^{"} 4^{"} 4^{"} 4^{"} 4^{"} 4^{"} 4^{"} 4^{"} 4^{"} 4^{"} 4^{"} 4^{"} 4^{"} 4^{"} 4^{"} 4^{"} 4^{"} 4^{"} 4^{"} 4^{"} 4^{"} 4^{"} 4^{"} 4^{"} 4^{"} 4^{"} 4^{"} 4^{"} 4^{"} 4^{"} 4^{"} 4^{"} 4^{"} 4^{"} 4^{"} 4^{"} 4^{"} 4^{"} 4^{"} 4^{"} 4^{"} 4^{"} 4^{"} 4^{"} 4^{"} 4^{"} 4^{"} 4^{"} 4^{"} 4^{"} 4^{"} 4^{"} 4^{"} 4^{"} 4^{"} 4^{"} 4^{"} 4^{"} 4^{"} 4^{"} 4^{"} 4^{"} 4^{"} 4^{"} 4^{"} 4^{"} 4^{"} 4^{"} 4^{"} 4^{"} 4^{"} 4^{"} 4^{"} 4^{"} 4^{"} 4^{"} 4^{"} 4^{"} 4^{"} 4^{"} 4^{"} 4^{"} 4^{"} 4^{"} 4^{"} 4^{"} 4^{"} 4^{"} 4^{"} 4^{"} 4^{"} 4^{"} 4^{"} 4^{"} 4^{"} 4^{"} 4^{"} 4^{"} 4^{"} 4^{"} 4^{"} 4^{"} 4^{"} 4^{"} 4^{"} 4^{"} 4^{"} 4^{"} 4^{"} 4^{"} 4^{"} 4^{"} 4^{"} 4^{"} 4^{"} 4^{"} 4^{"} 4^{"} 4^{"} 4^{"} 4^{"} 4^{"} 4^{"} 4^{"} 4^{"} 4^{"} 4^{"} 4^{"} 4^{"} 4^{"} 4^{"} 4^{"} 4^{"} 4^{"} 4^{"} 4^{"} 4^{"} 4^{"} 4^{"} 4^{"} 4^{"} 4^{"} 4^{"} 4^{"} 4^{"} 4^{"} 4^{"} 4^{"} 4^{"} 4^{"} 4^{"} 4^{"} 4^{"} 4^{"} 4^{"} 4^{"} 4^{"} 4^{"} 4^{"} 4^{"} 4^{"} 4^{"} 4^{"} 4^{"} 4^{"} 4^{"} 4^{"} 4^{"} 4^{"} 4^{"$