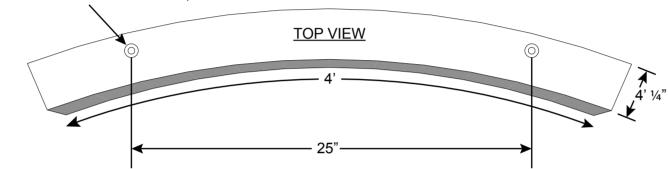

## **#7219-02** FIRST PLACE POLY SHOT PUT TOE BOARD

- FOR LEVEL CIRCLE
- MADE OF CROSS-LINK POLYETHYLENE WITH UV STABILIZER

<sup>1</sup>/<sub>2</sub>" HOLE FOR ANCHOR. COUNTER SUNK FOR ANCHOR, BOLT AND WASHER (ANCHORS NOT UNCLUDED)